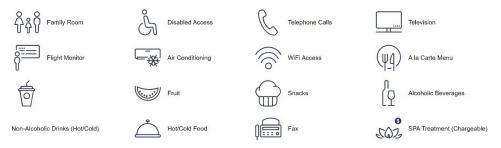

## **Airport Lounge Access**

Through our membership with Spaces, all employees are eligible for a free DragonPass membership usually retailing from £68 per year. This membership gives you access to airport lounges across the world. Each visit to a lounge will cost £19 and comes with a number of perks. This could include free hot/cold food, free alcoholic & non- alcoholic drinks, snacks and entertainment. Please browse the available lounges before visiting, as services and opening times vary. Services may change depending on the lounge you visit, please ensure you check availability and book prior to traveling to avoid disappointment

<sup>\*</sup>Services may change depending on the lounge you visit, please ensure you check availability and book prior to traveling to avoid disappointment